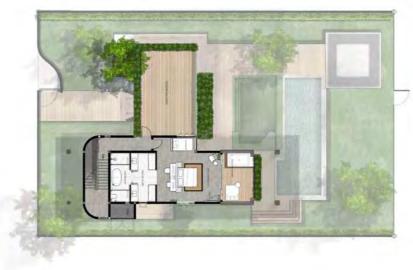

# 3 BEDROOM SEAVIEW POOL VILLA

Larger families will love this wonderful lifestyle three-bedroom villa, with impressive sea views and a private pool.

This spacious three bedroom villa has a roof-top terrace and upstairs master bedroom offering ocean views. Two remaining guest bedrooms are on the ground floor with spacious living area, dining room and kitchenette for in-villa dining. It also comes with a private pool, sun-loungers terrace and sunken seating area.

- Villa size is 568 m<sup>2</sup>
- Spectacular sea view from master bedroom and roof-top terrace
- Each master bedroom has large open plan bathrooms with double vanities and sea-view outdoor bathtub
- Large living area with extra-large couches and comfy scatter cushions
- Private pool and terrace with sun loungers
- Located steps from the beach