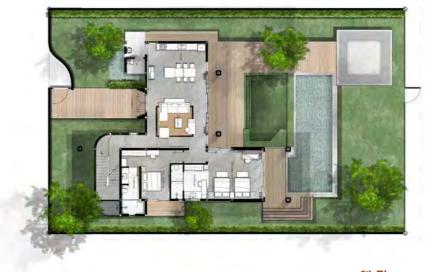

## 3 BEDROOM BEACHFRONT POOL VILLA

This spacious three-bedroom residence combines to make up this premier villa offering stunning sea views, with a living room, dining room, a private infinity pool and garden

Set on the 24-meter beachfront this vast three-bedroom pool villa offers stunning views of the gulf of Thailand. It features a spacious living area, dining room and kitchenette for in-villa dining. The master bedroom offers lovely sea views and large open plan bathrooms with double vanity basins, bathtub and outdoor shower. The second guest room also faces the sea view and the king-bed guest room has a garden view to the rear of pavilion. There's a private infinity pool and garden area with a sun terrace.

- Villa size is 580 m<sup>2</sup>
- 24-meter beachfront position
- Master bedroom with king-size bed featuring a private bathroom including double vanity basins and an outdoor bathtub
- Large living area with extra-large couches and comfy scatter cushions
- Panoramic sea view from master bedroom, twin queen-bed room and living area.
- Private infinity-edge pool
- Terrace with sun loungers

1<sup>st</sup> Floor