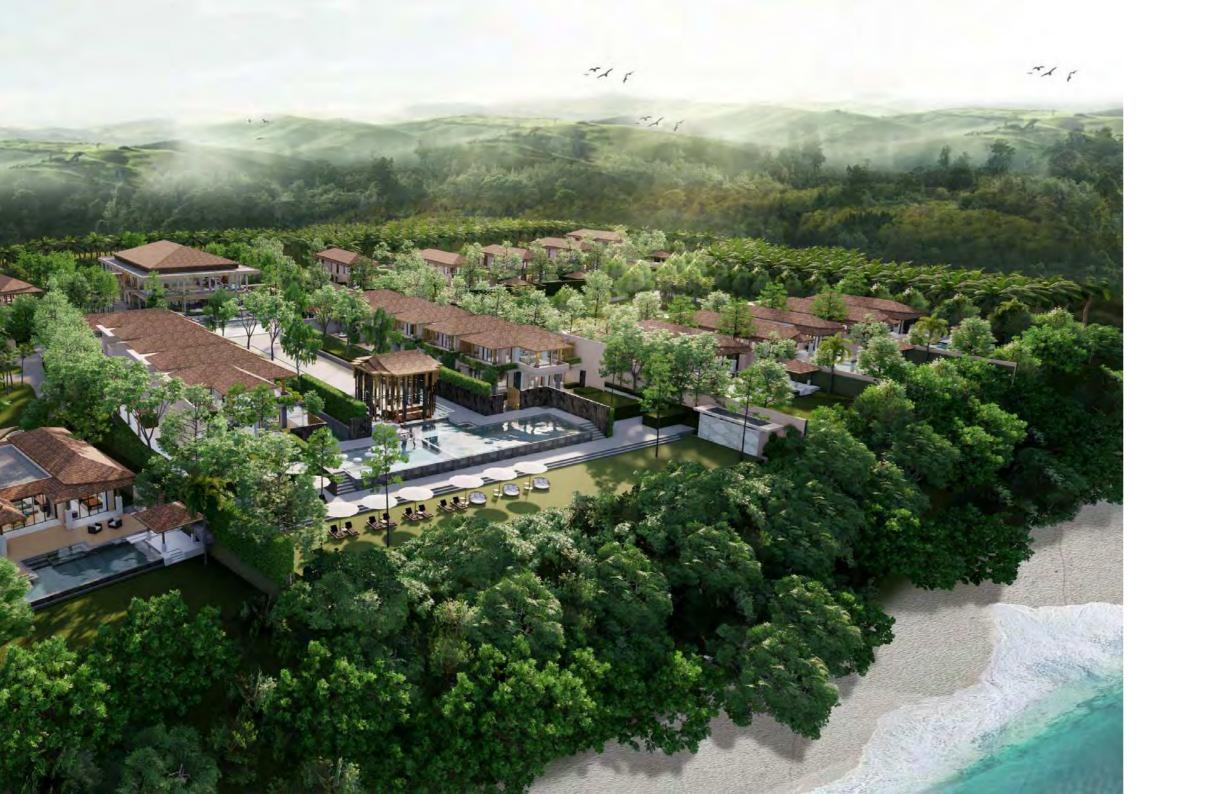

### THE REALM OF GOLDEN DREAM

A prosperous land from our ancestors with a long private beach is being developed into the exclusive beachfront villas. The SAAI concept will showcase a touch of Asian-Tropical style that can perfectly blend with nature, giving you a splendid sense of living at the very edge of the horizon and the sea.

SAAI offers a truly beachfront community with only 31 private pool villas on 40 rais of land. Our residence offers two and three bedrooms from single-level to duplex with its own private pool. SAAI area sits along a mile of golden sand, overlooking to the panoramic sea view on the private beach in Prachuap Kiri Khan province.

# PROJECT INFO & MASTER PLAN

| Developer Name :          |  | LIV ASSET Co.,Ltd.                      |
|---------------------------|--|-----------------------------------------|
| <b>Project Location</b> : |  | Sai Thong, Bang Saphan Noi,             |
|                           |  | Prachaup Khiri Khan, Thailand           |
| Land Area :               |  | Approximately 36 Rai                    |
| Project Type :            |  | Private Beachfront Pool Villas for Sale |
| Total Units :             |  | 31 Villas                               |

SAAI Vilion
 Staff & Service

- 4 Lobby
- 5 SAAI Villa Type A
- 6 SAAI Villa Type B

- 7 SAAI Villa Type C
- 8 SAAI Villa Type D
- 9 SAAI Villa Type E

Pool Bar
 Main Pool
 Specialty & Buffet