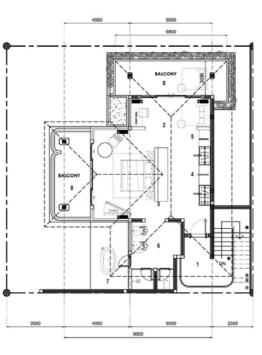

# 3 BEDROOM SEAVIEW POOL VILLA

Larger families will love this wonderful lifestyle three-bedroom villa, with impressive sea views and a private pool.

This spacious three bedroom villa has a roof-top terrace and upstairs master bedroom offering ocean views. Two remaining guest bedrooms are on the ground floor with spacious living area, dining room and kitchenette for in-villa dining. It also comes with a private pool, sun-loungers terrace and sunken seating area.

- Villa size is 568 m<sup>2</sup>
- Spectacular sea view from master bedroom and roof-top terrace
- Each master bedroom has large open plan bathrooms with double vanities and sea-view outdoor bathtub
- Large living area with extra-large couches and comfy scatter cushions
- Private pool and terrace with sun loungers
- Located steps from the beach