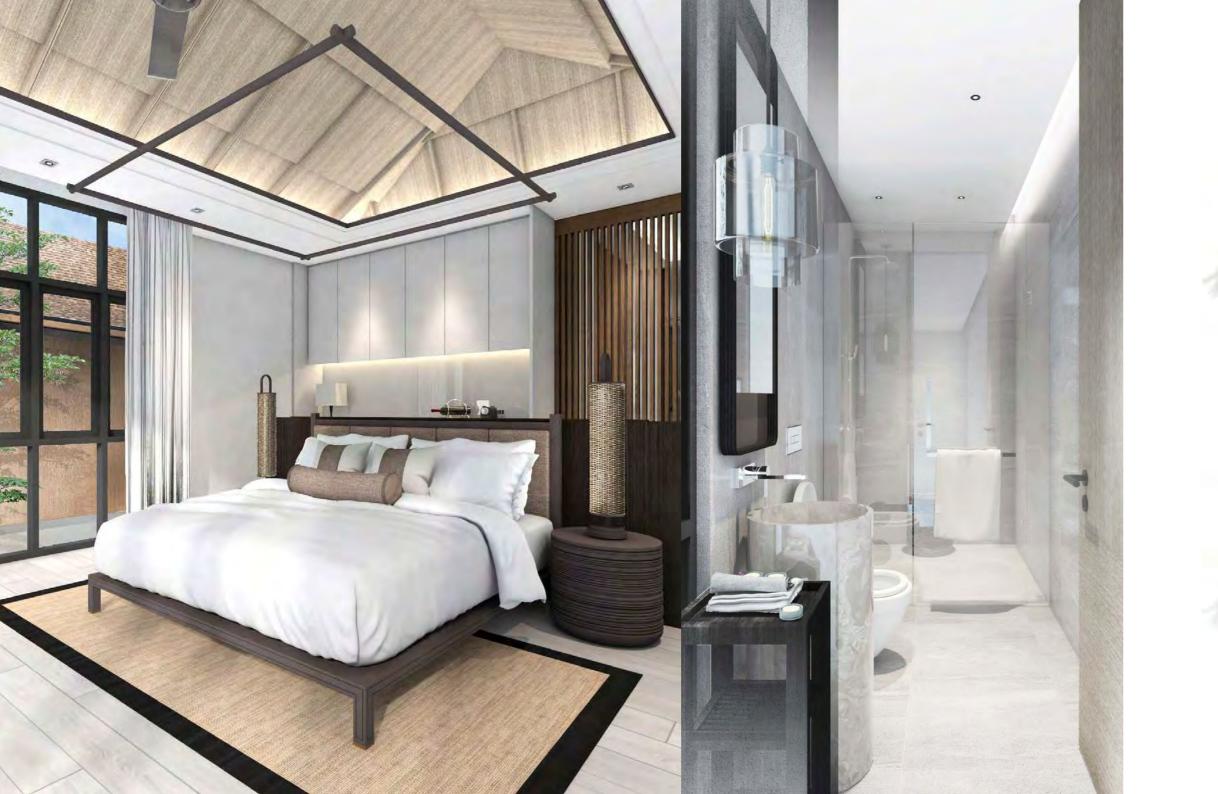

## 3 BEDROOM BEACHFRONT POOL VILLA

This spacious three-bedroom residence combines to make up this premier villa offering stunning sea views, with a living room, dining room, a private infinity pool and garden

Set on the 24-meter beachfront this vast three-bedroom pool villa offers stunning views of the gulf of Thailand. It features a spacious living area, dining room and kitchenette for in-villa dining. The master bedroom offers lovely sea views and large open plan bathrooms with double vanity basins, bathtub and outdoor shower. The second guest room also faces the sea view and the king-bed guest room has a garden view to the rear of pavilion. There's a private infinity pool and garden area with a sun terrace.

- Villa size is 580 m<sup>2</sup>
- 24-meter beachfront position
- Master bedroom with king-size bed featuring a private bathroom including double vanity basins and an outdoor bathtub
- Large living area with extra-large couches and comfy scatter cushions
- Panoramic sea view from master bedroom, twin queen-bed room and living area.
- Private infinity-edge pool
- Terrace with sun loungers