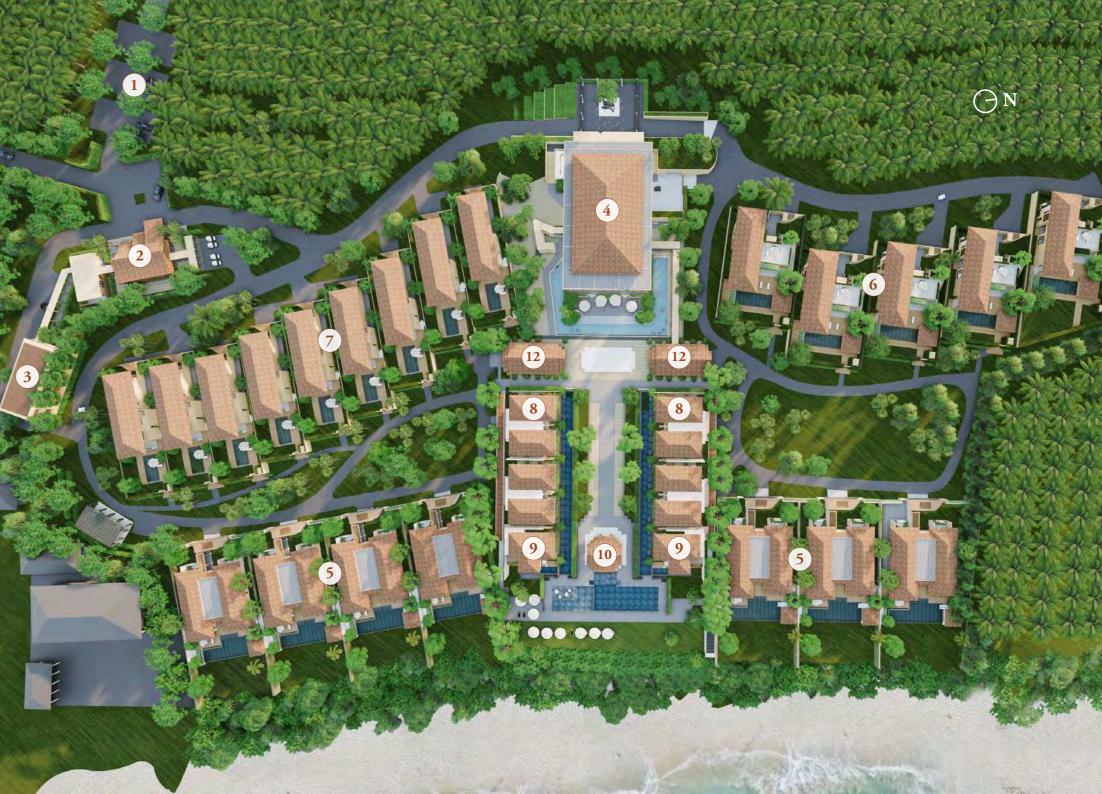

# PROJECT INFO & MASTER PLAN

| Developer Name :          |  | LIV ASSET Co.,Ltd.                      |
|---------------------------|--|-----------------------------------------|
| <b>Project Location</b> : |  | Sai Thong, Bang Saphan Noi,             |
|                           |  | Prachaup Khiri Khan, Thailand           |
| Land Area :               |  | Approximately 36 Rai                    |
| Project Type :            |  | Private Beachfront Pool Villas for Sale |
| Total Units :             |  | 31 Villas                               |

## **TYPE OF VILLA**

### Private Residence

| Type A | 3 Bedroom Beachfront Pool Villa | 7 Units |
|--------|---------------------------------|---------|
| Type B | 3 Bedroom Seaview Pool Villa    | 5 Units |
| Type C | 2 Bedroom Seaview Pool Villa    | 9 Units |

### **Resort Residence**

| Type D | Duplex Seaview Pool Villa    | 8 Units |
|--------|------------------------------|---------|
| Type E | Duplex Beachfront Pool Villa | 2 Units |

Master Plan<sup>1</sup> Parking

SAAI Vilion
 Staff & Service

- 4 Lobby
- 5 SAAI Villa Type A
- 6 SAAI Villa Type B

- 7 SAAI Villa Type C
- 8 SAAI Villa Type D
- 9 SAAI Villa Type E

Pool Bar
 Main Pool
 Specialty & Buffet