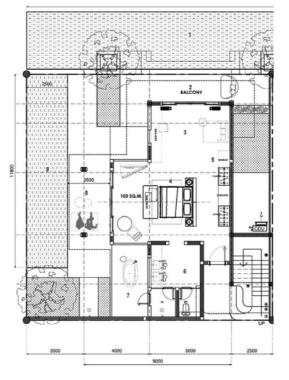

# 3 BEDROOM SEAVIEW POOL VILLA

Larger families will love this wonderful lifestyle three-bedroom villa, with impressive sea views and a private pool.

This spacious three bedroom villa has a roof-top terrace and upstairs master bedroom offering ocean views. Two remaining guest bedrooms are on the ground floor with spacious living area, dining room and kitchenette for in-villa dining. It also comes with a private pool, sun-loungers terrace and sunken seating area.

- Villa size is 568 m<sup>2</sup>
- Spectacular sea view from master bedroom and roof-top terrace
- Each master bedroom has large open plan bathrooms with double vanities and sea-view outdoor bathtub
- Large living area with extra-large couches and comfy scatter cushions
- Private pool and terrace with sun loungers
- Located steps from the beach