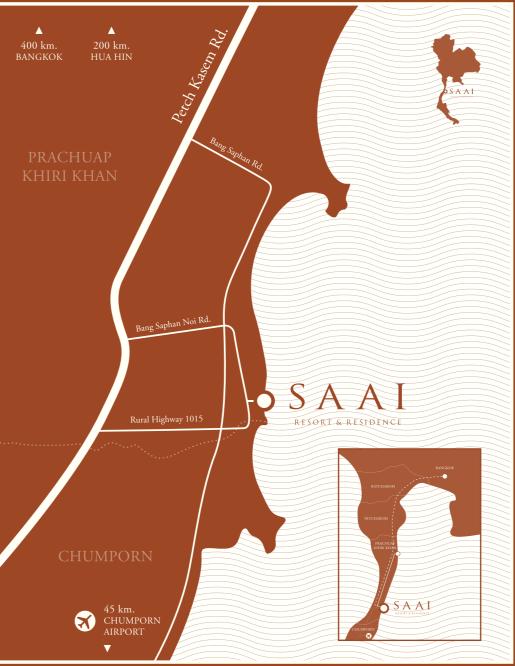

### DESTINATION

Located on the most peaceful beach in the southernmost of Prachuap Khiri Khan province. Chumphon airport is the nearest airport to SAAI residence. It takes 1-hour flight from Bangkok and 30-minute drive to discover a hidden gem of the gulf of Thailand.

SAAI is 400 kilometers and delightfully remote yet only a 1-hour flight from Bangkok. Located in the south of Prachuap Kiri Khan Province along the Gulf of Thailand. SAAI area is surrounded by coconut fields and our private beach presents a sense of calm and serenity.

 From Bangkok to SAAI | 400 km.

 From Hua Hin to SAAI | 200 km.

 From Chumporn Airport to SAAI | 45 km.