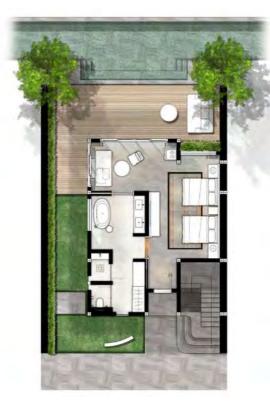

### DUPLEX SEAVIEW POOL VILLA

Experience this very spacious split-level villa with panoramic sea views and a 50-meter lap pool.

A very spacious two-level villa with two bedrooms, The master bedroom which is located on the upper floor featuring magnificent sea view and twin queen-bed room, on the ground floor, can access to 50-meter lap pool. Both also has a large open plan bathroom with double vanity basins, shower and bathtub. Each bedroom has its own terrace with sun loungers.

- Villa size is 150 m<sup>2</sup>
- Spectacular sea view from the upper floor
- Pool access from the ground-level bedroom
- Terrace with sun loungers
- Double vanity basins and large bathtub
- Located just steps from the beach

### TYPE D

Total Area 150 SQ.M.