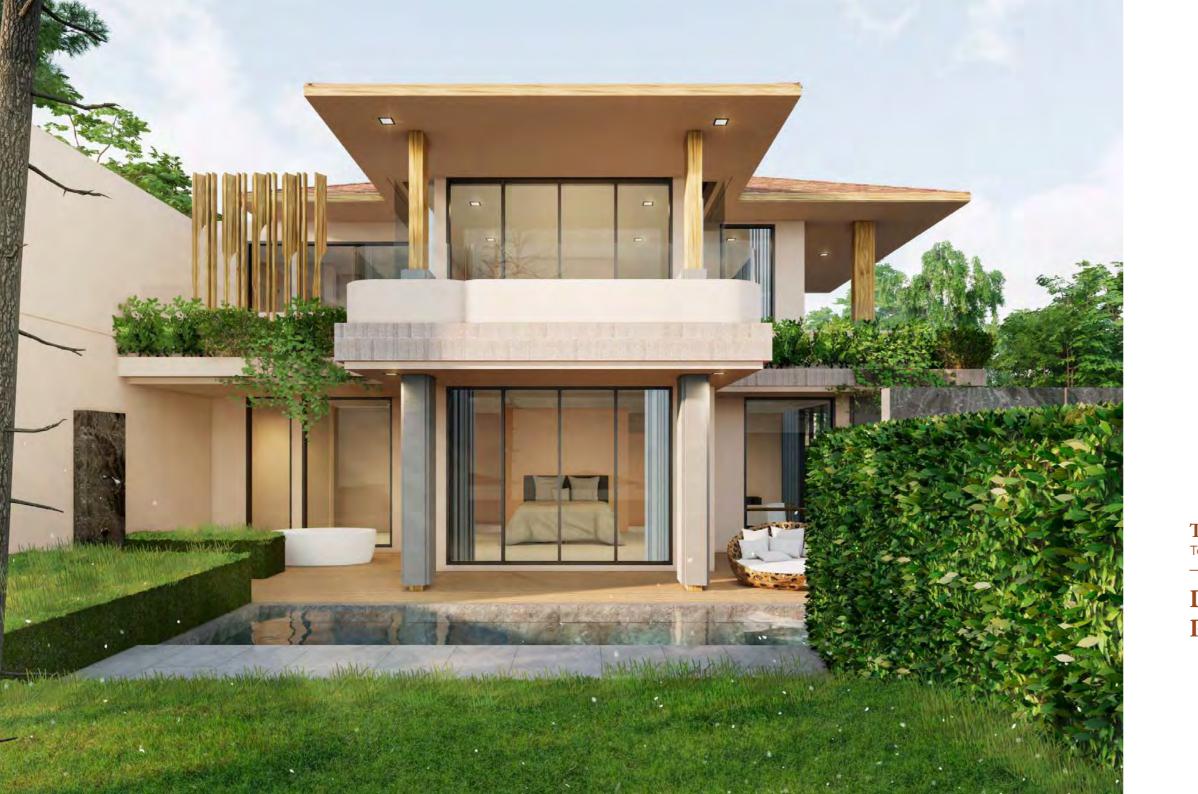

## 3 BEDROOM BEACHFRONT POOL VILLA

This spacious three-bedroom residence combines to make up this premier villa offering stunning sea views, with a living room, dining room, a private infinity pool and garden

Set on the 24-meter beachfront this vast three-bedroom pool villa offers stunning views of the gulf of Thailand. It features a spacious living area, dining room and kitchenette for in-villa dining. The master bedroom offers lovely sea views and large open plan bathrooms with double vanity basins, bathtub and outdoor shower. The second guest room also faces the sea view and the king-bed guest room has a garden view to the rear of pavilion. There's a private infinity pool and garden area with a sun terrace.

- Villa size is 580 m<sup>2</sup>
- 24-meter beachfront position
- Master bedroom with king-size bed featuring a private bathroom including double vanity basins and an outdoor bathtub
- Large living area with extra-large couches and comfy scatter cushions
- Panoramic sea view from master bedroom, twin queen-bed room and living area.
- Private infinity-edge pool
- Terrace with sun loungers