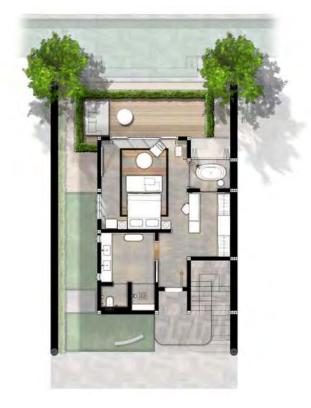

# 2 BEDROOM SEAVIEW POOL VILLA

1<sup>st</sup> Floor

Two-bedroom villa ideal for families and friends has dining and living room and a beautiful garden pool.

A very spacious two-storey villa with two bedrooms. The master bedroom which is located on the upper floor featuring panoramic sea view. It has a large open plan bathroom, double vanity basins, a bathtub and shower. The living and dining area is on the ground floor with private pool and terrace. The twin guest room is located in the rear pavilion and has a garden view.

- Villa size is 398 m<sup>2</sup>
- Spectacular sea view from master bedroom and terrace
- Master bedroom has a large bathroom with double vanities and outdoor bathtub
- Private pool and terrace with sun loungers
- Located steps from the beach