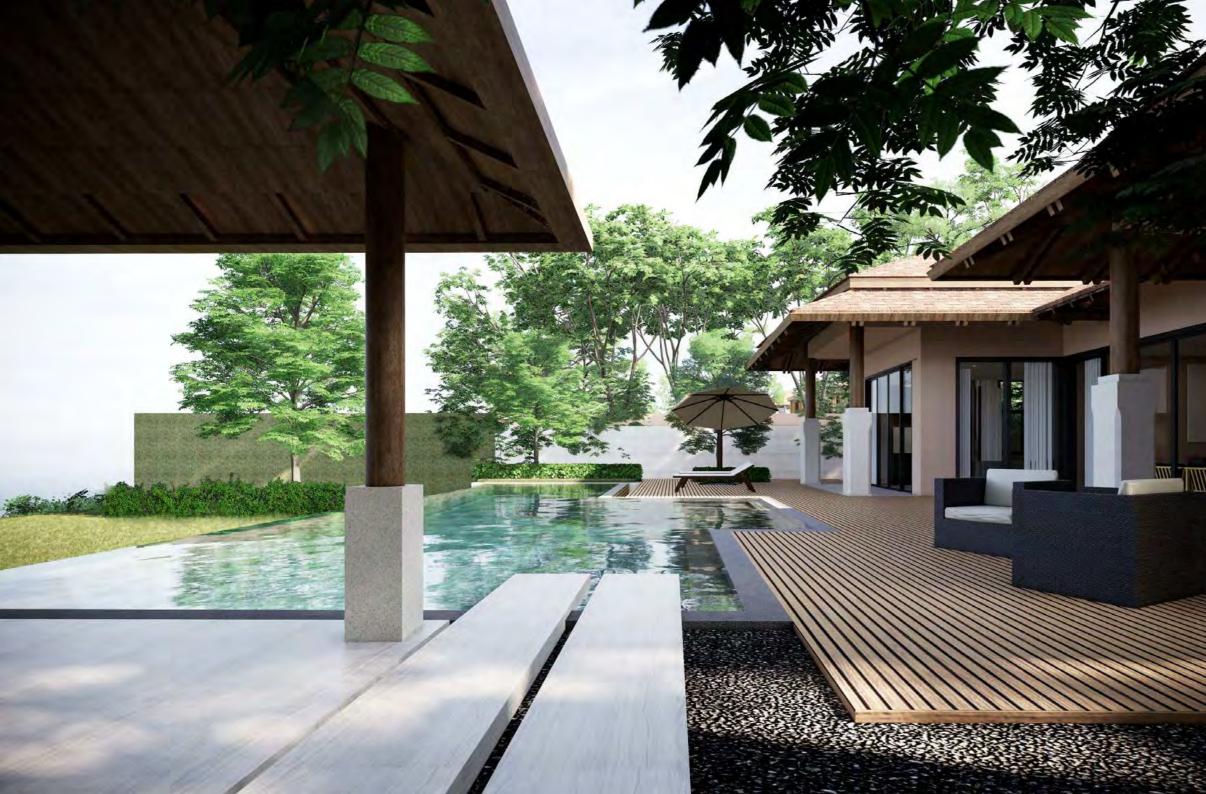

## 3 BEDROOM BEACHFRONT POOL VILLA

This spacious three-bedroom residence combines to make up this premier villa offering stunning sea views, with a living room, dining room, a private infinity pool and garden

Set on the 24-meter beachfront this vast three-bedroom pool villa offers stunning views of the gulf of Thailand. It features a spacious living area, dining room and kitchenette for in-villa dining. The master bedroom offers lovely sea views and large open plan bathrooms with double vanity basins, bathtub and outdoor shower. The second guest room also faces the sea view and the king-bed guest room has a garden view to the rear of pavilion. There's a private infinity pool and garden area with a sun terrace.

- Villa size is 580 m<sup>2</sup>
- 24-meter beachfront position
- Master bedroom with king-size bed featuring a private bathroom including double vanity basins and an outdoor bathtub
- Large living area with extra-large couches and comfy scatter cushions
- Panoramic sea view from master bedroom, twin queen-bed room and living area.
- Private infinity-edge pool
- Terrace with sun loungers