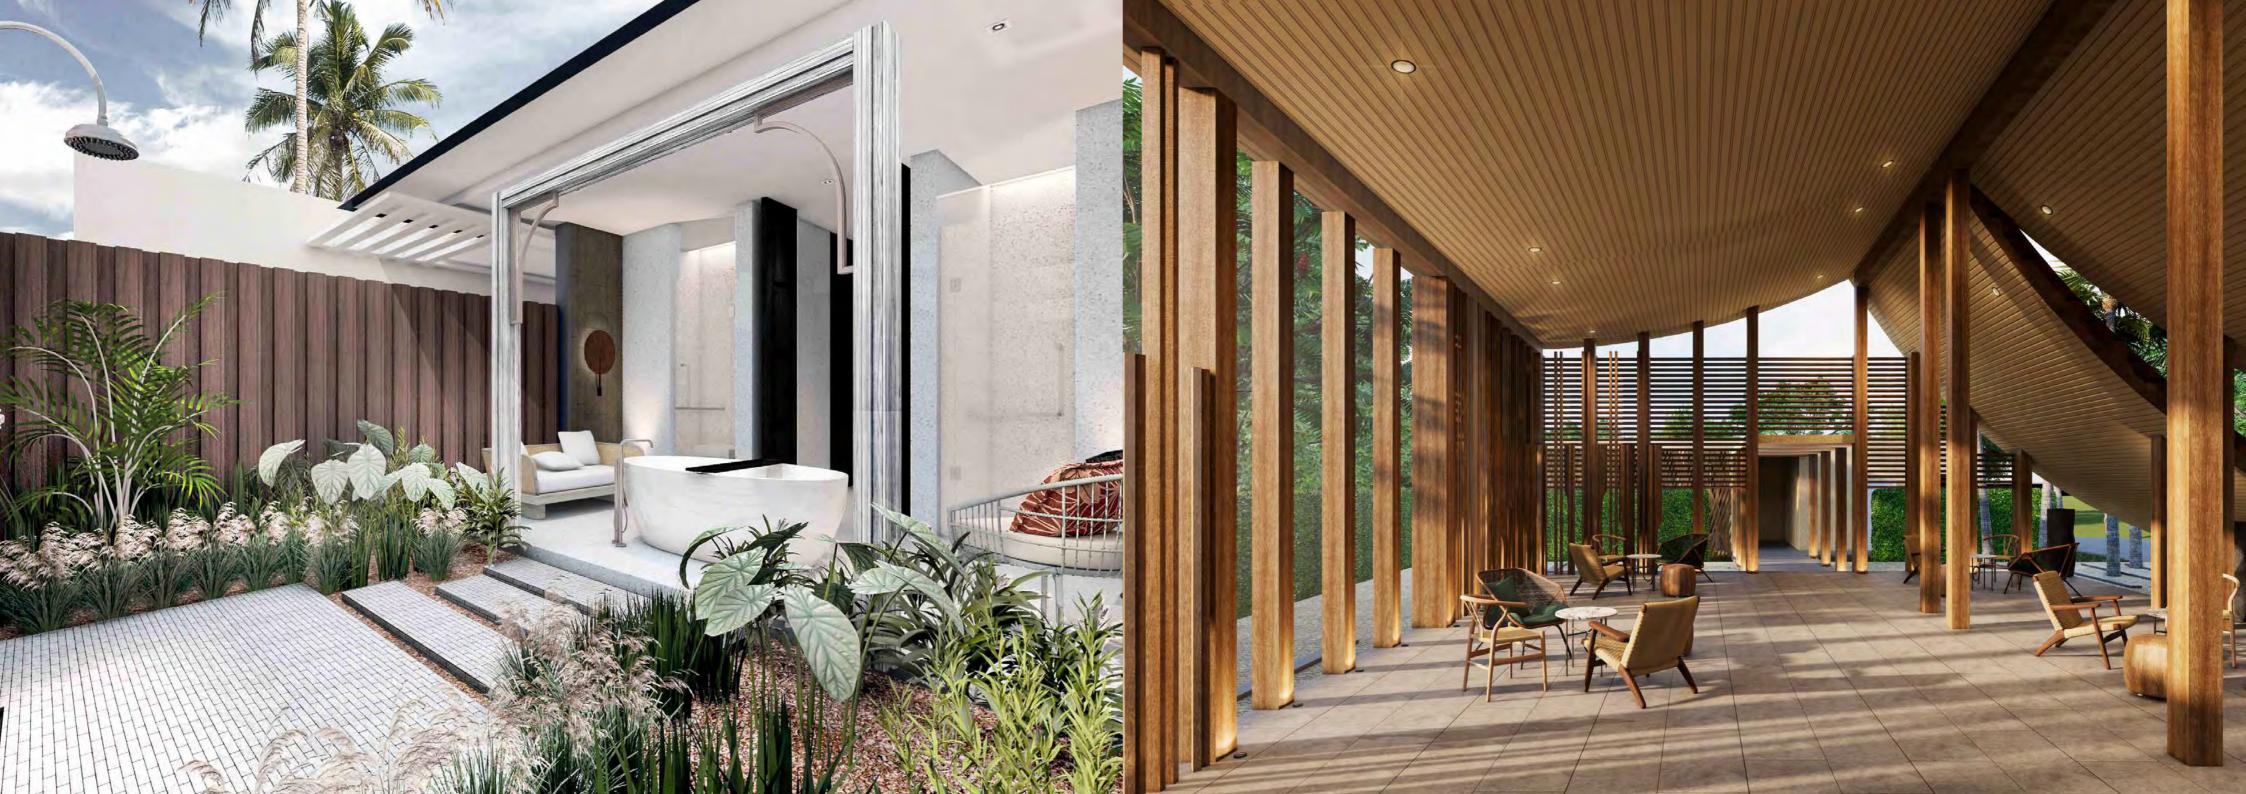

Set on the 24-meter beachfront this vast three-bedroom pool villa offers stunning views of the gulf of Thailand. It features a spacious living area, dining room and kitchenette for in-villa dining. The master bedroom offers lovely sea views and large open plan bathrooms with double vanity basins, bathtub and outdoor shower. The second guest room also faces the sea view and the king-bed guest room has a garden view to the rear of pavilion. There's a private infinity pool and garden area with a sun terrace.

## DUPLEX BEACHFRONT POOL VILLA

Tropical beachfront villa with endless sea view, outdoor pool deck, and sea-facing bathtub.

Two-level villa is located on the beachfront cliff. Two master-bedroom suites, separated on the upper and ground floor, offer privacy with fantastic sea views. Both suites offer a spacious bathroom with double vanity basins and sea-facing bathtub. The private pool has a terrace with sun loungers.

- Villa size is 200 m<sup>2</sup>
- Absolutely beachfront
- Panoramic sea view
- Private infinity pool on ground floor
- Private terrace with sun loungers
- Large open plan bathroom with double vanities basins
- Sea-facing Bathtub and outdoor shower