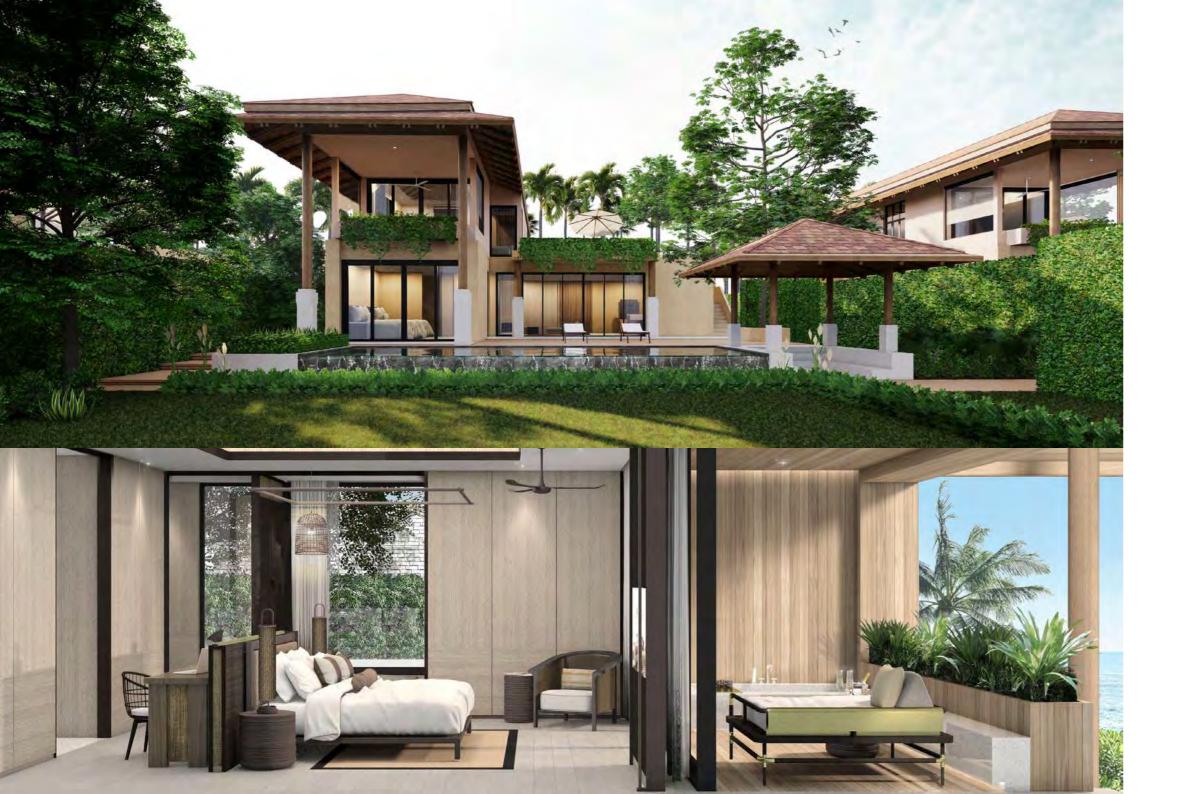

## 3 BEDROOM BEACHFRONT POOL VILLA

This spacious three-bedroom residence combines to make up this premier villa offering stunning sea views, with a living room, dining room, a private infinity pool and garden

Set on the 24-meter beachfront this vast three-bedroom pool villa offers stunning views of the gulf of Thailand. It features a spacious living area, dining room and kitchenette for in-villa dining. The master bedroom offers lovely sea views and large open plan bathrooms with double vanity basins, bathtub and outdoor shower. The second guest room also faces the sea view and the king-bed guest room has a garden view to the rear of pavilion. There's a private infinity pool and garden area with a sun terrace.

- Villa size is 580 m<sup>2</sup>
- 24-meter beachfront position
- Master bedroom with king-size bed featuring a private bathroom including double vanity basins and an outdoor bathtub
- Large living area with extra-large couches and comfy scatter cushions
- Panoramic sea view from master bedroom, twin queen-bed room and living area.
- Private infinity-edge pool
- Terrace with sun loungers