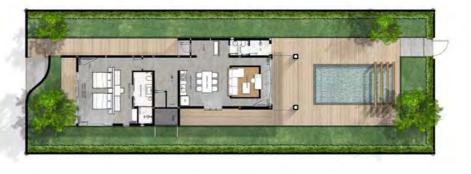

## 3 BEDROOM BEACHFRONT POOL VILLA

This spacious three-bedroom residence combines to make up this premier villa offering stunning sea views, with a living room, dining room, a private infinity pool and garden

Set on the 24-meter beachfront this vast three-bedroom pool villa offers stunning views of the gulf of Thailand. It features a spacious living area, dining room and kitchenette for in-villa dining. The master bedroom offers lovely sea views and large open plan bathrooms with double vanity basins, bathtub and outdoor shower. The second guest room also faces the sea view and the king-bed guest room has a garden view to the rear of pavilion. There's a private infinity pool and garden area with a sun terrace.

- Villa size is 580 m<sup>2</sup>
- 24-meter beachfront position
- Master bedroom with king-size bed featuring a private bathroom including double vanity basins and an outdoor bathtub
- Large living area with extra-large couches and comfy scatter cushions
- Panoramic sea view from master bedroom, twin queen-bed room and living area.
- Private infinity-edge pool
- Terrace with sun loungers