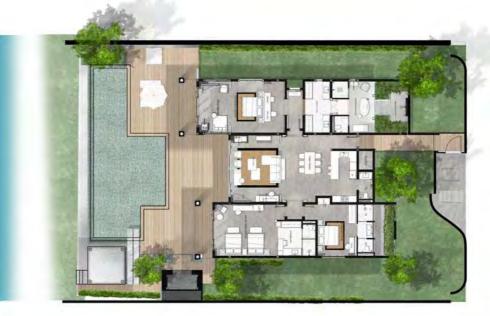

## 3 BEDROOM BEACHFRONT POOL VILLA

This spacious three-bedroom residence combines to make up this premier villa offering stunning sea views, with a living room, dining room, a private infinity pool and garden

Set on the 24-meter beachfront this vast three-bedroom pool villa offers stunning views of the gulf of Thailand. It features a spacious living area, dining room and kitchenette for in-villa dining. The master bedroom offers lovely sea views and large open plan bathrooms with double vanity basins, bathtub and outdoor shower. The second guest room also faces the sea view and the king-bed guest room has a garden view to the rear of pavilion. There's a private infinity pool and garden area with a sun terrace.

- Villa size is 580 m<sup>2</sup>
- 24-meter beachfront position
- Master bedroom with king-size bed featuring a private bathroom including double vanity basins and an outdoor bathtub
- Large living area with extra-large couches and comfy scatter cushions
- Panoramic sea view from master bedroom, twin queen-bed room and living area.
- Private infinity-edge pool
- Terrace with sun loungers