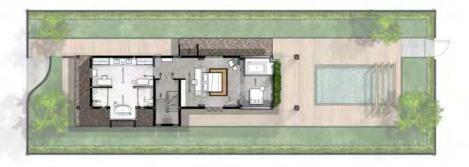

# 3 BEDROOM SEAVIEW POOL VILLA

Larger families will love this wonderful lifestyle three-bedroom villa, with impressive sea views and a private pool.

This spacious three bedroom villa has a roof-top terrace and upstairs master bedroom offering ocean views. Two remaining guest bedrooms are on the ground floor with spacious living area, dining room and kitchenette for in-villa dining. It also comes with a private pool, sun-loungers terrace and sunken seating area.

- Villa size is 568 m<sup>2</sup>
- Spectacular sea view from master bedroom and roof-top terrace
- Each master bedroom has large open plan bathrooms with double vanities and sea-view outdoor bathtub
- Large living area with extra-large couches and comfy scatter cushions
- Private pool and terrace with sun loungers
- Located steps from the beach